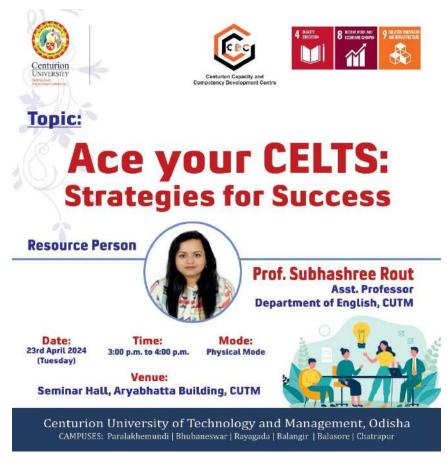

# **REPORT ON ACE YOUR CELTS: STRATEGIES FOR SUCCESS**

#### **Details of the session:**

| Session<br>Title                                | Resource<br>Person          | Date           | Time            | Venue                                   | Mode    | No. Of<br>Attendees | Target<br>Audience |
|-------------------------------------------------|-----------------------------|----------------|-----------------|-----------------------------------------|---------|---------------------|--------------------|
| Ace your<br>celts:<br>strategies<br>for success | Prof.<br>Subhashree<br>Rout | 23/04/<br>2024 | 3:00-<br>4:00PM | Seminar Hall,<br>Aryabhatta<br>Building | Offline | 9                   | Staff of<br>CUTM   |

#### About the session:

The training session on "Ace your CELTS: Strategies for Success" was conducted by CCCDC in accordance with IQAC delivered at the Seminar Hall of Aryabhatta Building on 23<sup>rd</sup> April 2024. The resource persons for the program were Prof. Subhashree Rout, Assistant Professor, Department of English, CUTM. Welcome speech delivered by Dr. Shiv Sankar Das, Asst. Professor, School of Management. She focused on the various features of CELTS such as Reading, Writing, Listening and Speaking. It was followed a practice session on the various aspects related to it. All the participants took part enthusiastically and the sessions were very lively. It was concluded with a vote of thanks at 4:00PM.