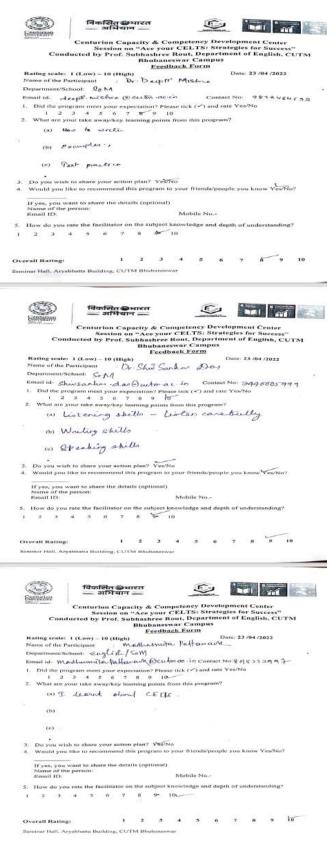

#### **B.** Quantitative Feedback

| Sl.No | Session                                                                              | Ι     | Π |
|-------|--------------------------------------------------------------------------------------|-------|---|
| 1     | Did the program meet your expectations?                                              | 93.3% |   |
| 2     | How do you rate the facilitator on the subject knowledge and depth of understanding? | 95%   |   |
|       | Overall Rating of the Program                                                        | 91.6% |   |

- 1. Did the program meet your expectations? 93.33%
- 2. How do you rate the facilitator on the subject knowledge and depth of understanding? 95%
- 3. Overall rating of the program -91.6%

On the basis of quantitative feedback, 93.3% expectations of the participants for the program were met with 95% of understanding of the concept based on resource person knowledge and the overall feedback was 91.6%. The resultant is the successful conclusion of the session.