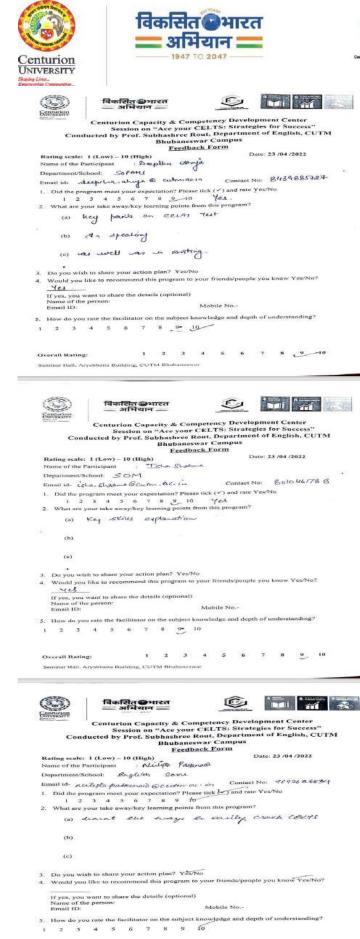

#### **B.** Quantitative Feedback

| Sl.No | Session                                                                              | Ι     | Π |
|-------|--------------------------------------------------------------------------------------|-------|---|
| 1     | Did the program meet your expectations?                                              | 93.3% |   |
| 2     | How do you rate the facilitator on the subject knowledge and depth of understanding? | 95%   |   |
|       | Overall Rating of the Program                                                        | 91.6% |   |

- 1. Did the program meet your expectations? 93.33%
- 2. How do you rate the facilitator on the subject knowledge and depth of understanding? 95%
- 3. Overall rating of the program -91.6%

On the basis of quantitative feedback, 93.3% expectations of the participants for the program were met with 95% of understanding of the concept based on resource person knowledge and the overall feedback was 91.6%. The resultant is the successful conclusion of the session.