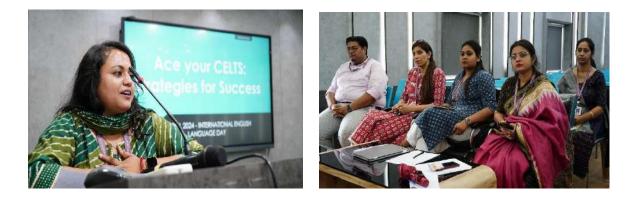

#### About the session:

The training session on "Ace your CELTS: Strategies for Success" was conducted by CCCDC in accordance with IQAC delivered at the Seminar Hall of Aryabhatta Building on 23<sup>rd</sup> April 2024. The resource persons for the program were Prof. Subhashree Rout, Assistant Professor, Department of English, CUTM. Welcome speech delivered by Dr. Shiv Sankar Das, Asst. Professor, School of Management. She focused on the various features of CELTS such as Reading, Writing, Listening and Speaking. It was followed a practice session on the various aspects related to it. All the participants took part enthusiastically and the sessions were very lively. It was concluded with a vote of thanks at 4:00PM.

#### **Resource Person Details with Photographs**

Ms. Subhashree Rout is a distinguished scholar and educator, with a passion for research and academia. Her academic journey began at Ravenshaw University, where she completed both her bachelor's and master's degrees. Furthering her academic pursuits, she attained her M.Phil. degree from Sambalpur University, where her research contributions were recognised for their depth and significance. Presently, Ms. Rout is actively engaged in her Ph.D. studies at KIIT University, where she continues to explore new frontiers in her chosen field. Notably, her research has been published in various esteemed papers that are Scopus-indexed, showcasing her commitment to scholarly excellence and the dissemination of knowledge. Ms. Subhashree Rout's breadth of knowledge, coupled with her passion for research, makes her a distinguished voice in academia.