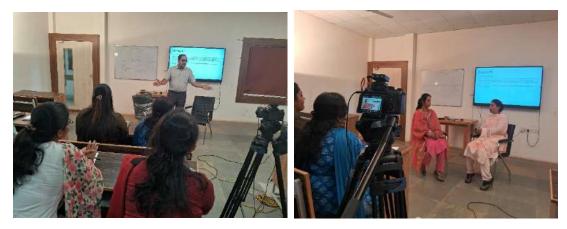

#### About the session:

The training session on "Ace your CELTS: Strategies for Success" was conducted by CCCDC in accordance with IQAC delivered at the Seminar Hall of Aryabhatta Building on 23<sup>rd</sup> April 2024. The resource persons for the program were Prof. Subhashree Rout, Assistant Professor, Department of English, CUTM. Welcome speech delivered by Dr. Shiv Sankar Das, Asst. Professor, School of Management. She focused on the various features of CELTS such as Reading, Writing, Listening and Speaking. It was followed a practice session on the various aspects related to it. All the participants took part enthusiastically and the sessions were very lively. It was concluded with a vote of thanks at 4:00PM.